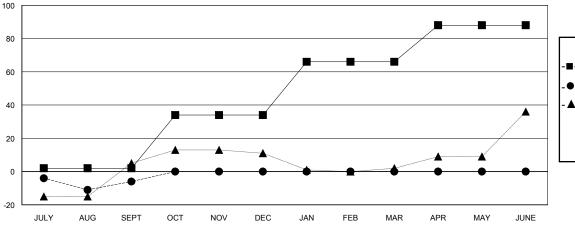

# GOALS AND ACTUAL MEMBERS CUMULATIVE

| -■- MEMBER GROWTH NET GOAL        |  |
|-----------------------------------|--|
| - ● - MEMBER GROWTH ACTUAL        |  |
| - ▲ - LAST YEAR MEMBERSHIP ACTUAL |  |
|                                   |  |
|                                   |  |
|                                   |  |