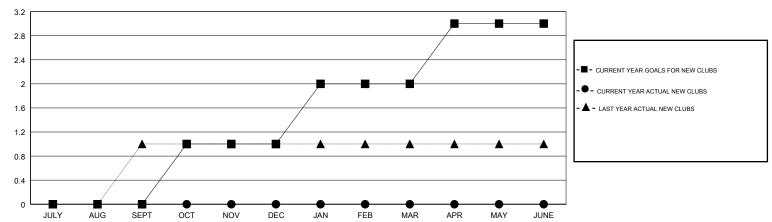

| 0             | 0         | 0             | JULY/AUG/SEPT         | 2                         | 26                      | 32                                           |
| OCT/NOV/DEC           | 1             | 0         | 0             | OCT/NOV/DEC           | 32                        | 0                       | 0                                            |
| JAN/FEB/MAR           | 1             | 0         | 0             | JAN/FEB/MAR           | 32                        | 0                       | 0                                            |
| APR/MAY/JUNE          | 1             | 0         | 0             | APR/MAY/JUNE          | 22                        | 0                       | 0                                            |

### GOALS AND ACTUAL NEW CLUBS CUMULATIVE



# GOALS AND ACTUAL MEMBERS CUMULATIVE



| -■- MEMBER GROWTH NET GOAL        |  |
|-----------------------------------|--|
| - ● - MEMBER GROWTH ACTUAL        |  |
| - ▲ - LAST YEAR MEMBERSHIP ACTUAL |  |
|                                   |  |
|                                   |  |
|                                   |  |

| DROPPED CLUBS: 0 |    |
|------------------|----|
| DROPPED MEMBERS  |    |
| DECEASED         | 8  |
| CLUB CANCELLED   | 0  |
| OTHER            | 21 |
| TOTAL            | 29 |

| 10 CLUBS OF 35 ADDED 1 OR MORE |   |
|--------------------------------|---|
| NEW MEMBERS                    |   |
|                                |   |
|                                |   |
|                                | i |

 GENDER DISTRIBUTION

 MALE
 680 (64.52%)

 FEMALE